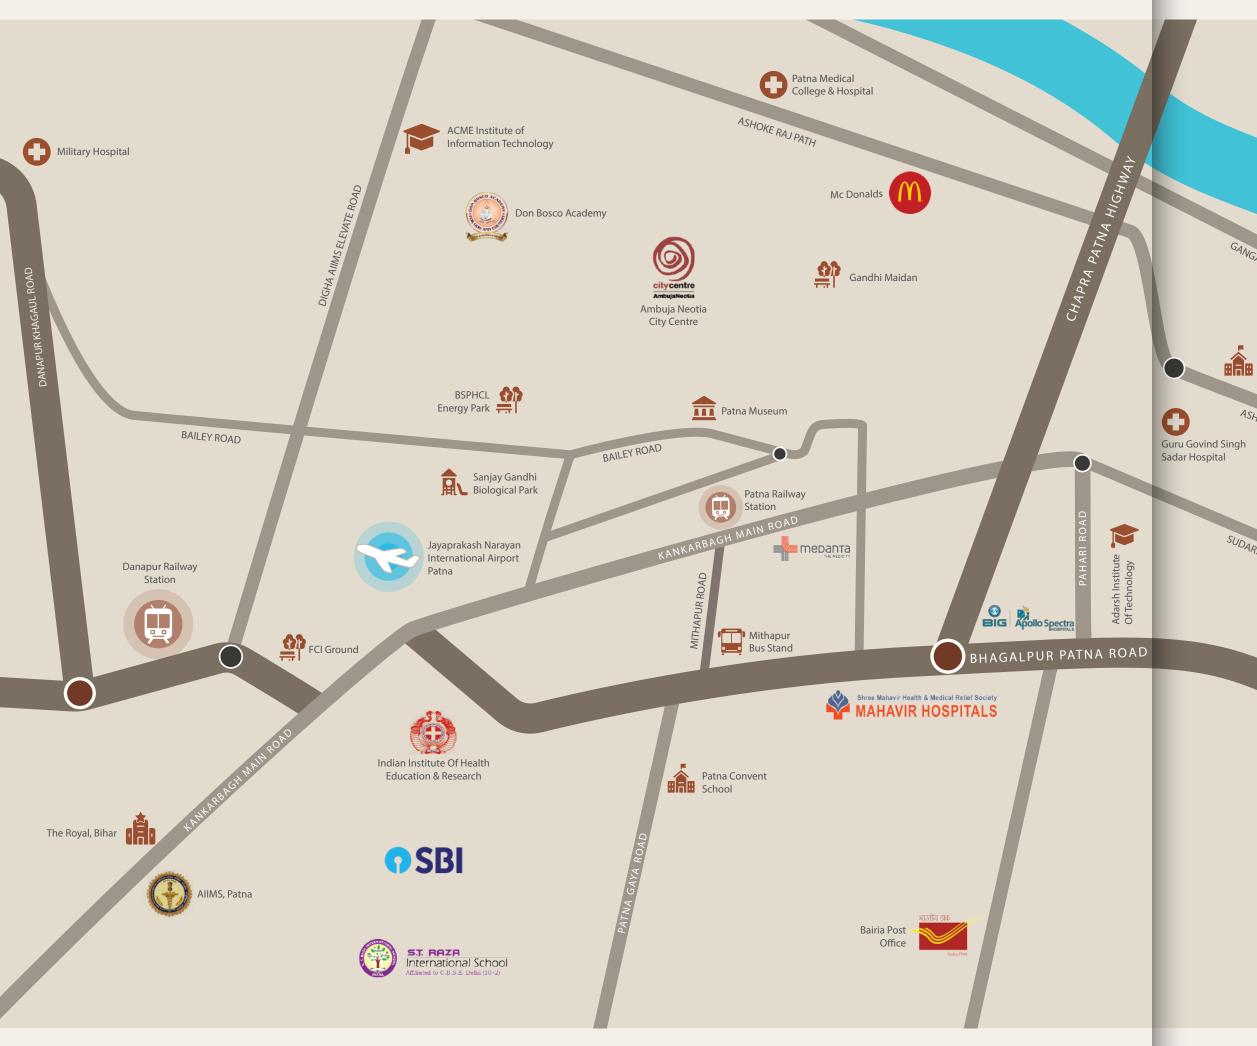

## **KEY DISTANCE**

# 

Jayprakash Narayan International Airport

### MOUS PLACES

| Takhat Shri Harimandir Ji |          |
|---------------------------|----------|
| Patna Sahib-Gurudwara     | 450 MTR  |
| Bihar Museum              | 15.7 KMS |
| Gandhi Ghat               | 8.6 KMS  |
| Kumhrar Park              | 8 KMS    |
| Patna Zoo                 | 20 KMS   |

#### HOSPITALS

| Big Apollo Spectra Hospitals     | 6.4 KM |
|----------------------------------|--------|
| Patna City Hospital              | 2.1 KM |
| Guru Govind Singh Sadar Hospital | 2.3 KM |
| PMCH                             | 14 KMS |
| Medanta Patna                    | 10 KMS |
|                                  |        |

GANGES RIVER

CITY PRIDE

St. Anne's High School

ASHOKE RAJ PA

DBRK Jalan Senior Secondary School

> Patna Sahib Railway Station

Baldwin Academy

١K

#### COLLEGE

| Sri Guru Gobind Singh College  | 600 MTR |
|--------------------------------|---------|
| Vestor College of Management   | 7 KM    |
| Patna Medical College Hospital | 10 KM   |

### PETROL PUMPS

| Bharat Petroleum | 3.9 KN |
|------------------|--------|
| Indian Oil       | 4.2 KM |

| Patna Saheb            |
|------------------------|
| <b>Railway Station</b> |
| 1.5 KM                 |
|                        |